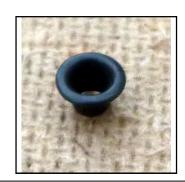

# Hornby 0-Gauge Spares - Couplings

**Ref No:** C.11

Category: Couplings

**Description:** Eyelet (rivet), blackened. Pack of 10

**Price (£):** 2.75

**Ref No:** C/Ref.

Category: Couplings

**Description:** Loop (ring) - wire - see 'Automatic - Loop' (C5)