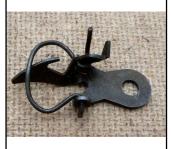

### **Hornby 0-Gauge Spares -**Couplings

Ref No: C.1

**Category:** Couplings

**Description:** Automatic, standard length, with loop and fixing eyelet

Price (£): 2.95

Ref No: C.2

**Category:** Couplings

Automatic, cranked shank, with loop and eyelet (currently out of stock) **Description:** 

Price (£): 3.00

Ref No: C.3

**Category:** Couplings

**Description:** Automatic, French Hornby type, shorter, with loop and eyelet

Price (£): 3.00

Ref No: C.4

**Category:** Couplings

Automatic, long-shank for No. 2 coaches and wagons, with loop and eyelet (no **Description:** 