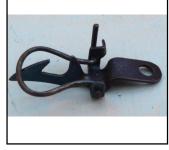

**Description:** 

Drop-link, straight with longer loop and fixing eyelet. Link length 15/16-inch

[24mm]

Price (£):

4.25

C.9

Ref No: **Category:** 

Couplings