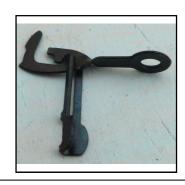

#### **Hornby 0-Gauge Spares -Couplings**

Ref No: C.6

**Category:** Couplings

**Description:** Drop-link, standard straight, with short drop loop and fixing eyelet. Link length

11/16-inch [18mm]

Price (£): 4.25

Ref No: C.7

**Category:** Couplings

Drop-link Coupling, Link only, short. **Description:** 

Price (£): 2.25

Ref No:

C.8

Category:

Couplings

**Description:** 

Drop-link, straight with longer loop and fixing eyelet. Link length 15/16-inch

[24mm]

Price (£):

4.25

C.9

Ref No: **Category:** 

Couplings