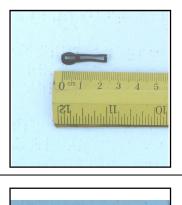

Ref No: C.7

**Category:** Couplings

Drop-link Coupling, Link only, short. **Description:** 

Price (£): 2.25

Ref No:

C.8

Category:

Couplings

**Description:** 

Drop-link, straight with longer loop and fixing eyelet. Link length 15/16-inch

[24mm]

Price (£):

4.25

C.9

Ref No: **Category:** 

Couplings