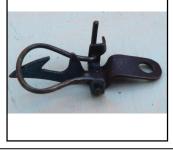

#### **Hornby 0-Gauge Spares -Couplings**

Ref No: C.6

**Category:** Couplings

**Description:** Drop-link, standard straight, with short drop loop and fixing eyelet. Link length

11/16-inch [18mm]

Price (£): 4.25