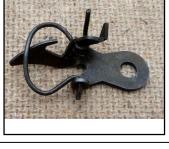

### **Hornby 0-Gauge Spares -**Couplings

Ref No: C.1

**Category:** Couplings

**Description:** Automatic, standard length, with loop and fixing eyelet

Price (£): 2.95

Ref No: C.2

**Category:** Couplings

Automatic, cranked shank, with loop and eyelet (currently out of stock) **Description:** 

Price (£): 3.00

Ref No: C.3

**Category:** Couplings

**Description:** Automatic, French Hornby type, shorter, with loop and eyelet

Price (£): 3.00

Ref No: C.4

**Category:** Couplings

Automatic, long-shank for No. 2 coaches and wagons, with loop and eyelet (no **Description:** 