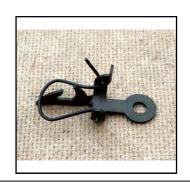

### **Hornby 0-Gauge Spares -**Couplings

Ref No: C.1

**Category:** Couplings

**Description:** Automatic, standard length, with loop and fixing eyelet

Price (£): 2.95

Ref No: C.2

**Category:** Couplings

Automatic, cranked shank, with loop and eyelet (currently out of stock) **Description:** 